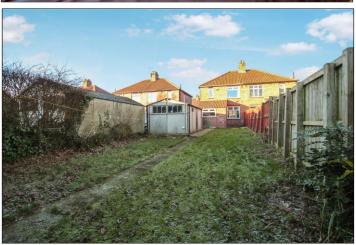

**EXTERNALLY** - To the front of the property there is off-street parking for a single car and a shared driveway. To the rear of the property there is a single detached garage and a 75ft. Southerly facing rear garden.