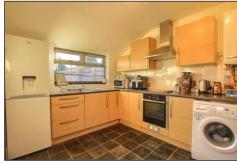

#### KITCHEN - 3.15m x 2.8m (10'4" x 9'2")

With wood grain effect wall, drawer and floor units, roll edge worktop, electric oven, four ring electric hob with stainless steel extractor fan, white splashback tiles, one and half bowl stainless steel sink unit, space for a fridge/freezer, space for washer, radiator, sliding doors to the rear garden and tiled effect lino flooring.