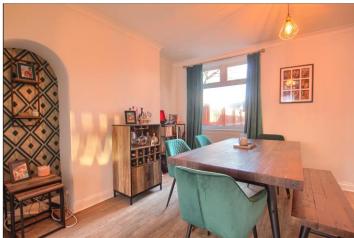

# LOUNGE/DINER - 6.88m (22'7") x 3.2m (10'6") widening to 5m (16'5")

With electric Flame effect fire, two radiators, wood grain effect laminate flooring and understairs storage cupboard.