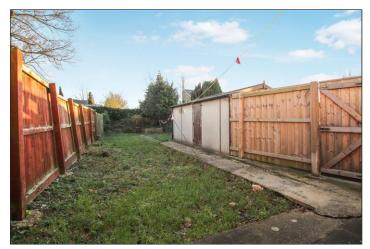

**EXTERNALLY** - To the front of the property there is off-street parking for a single car and a shared driveway. To the rear of the property there is a single detached garage and a 75ft. Southerly facing rear garden.