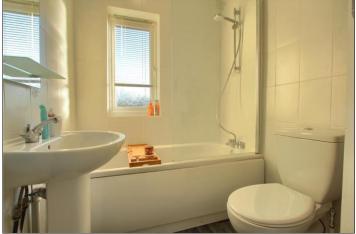

### CONISTON GROVE, TS5 7DE

**BEDROOM 3** - **1.83m x 1.73m (6' x 5'8")** Radiator.

BATHROOM - 2.13m x 1.65m (7' x 5'5")

With closed coupled toilet, pedestal washbasin, panel bath, radiator, and white tiled walls.