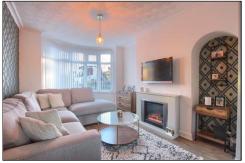

# LOUNGE/DINER - 6.88m (22'7") x 3.2m (10'6") widening to 5m (16'5")

With electric Flame effect fire, two radiators, wood grain effect laminate flooring and understairs storage cupboard.