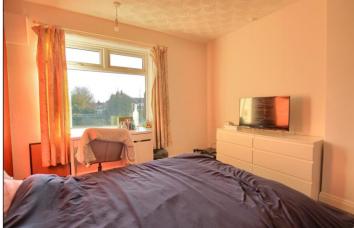

### CONISTON GROVE, TS5 7DE

**BEDROOM 3** - **1.83m x 1.73m (6' x 5'8")** Radiator.

BATHROOM - 2.13m x 1.65m (7' x 5'5")

With closed coupled toilet, pedestal washbasin, panel bath, radiator, and white tiled walls.