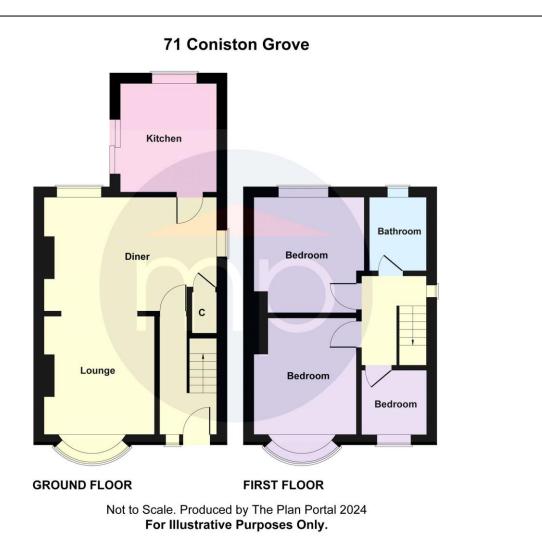

The property comprises entrance hall, open plan lounge/diner & kitchen. On the first floor there are three bedrooms and a bathroom. Externally there is off street parking to the front and to the rear a 75ft rear garden which is southerly facing.

#### **GROUND FLOOR**

**ENTRANCE HALL** - Entered by black composite entrance door. Stairs leading to the first floor, radiator, wood grain effect laminate flooring.

# LOUNGE/DINER - 6.88m (22'7") x 3.2m (10'6") widening to 5m (16'5")

With electric Flame effect fire, two radiators, wood grain effect laminate flooring and understairs storage cupboard.

#### KITCHEN - 3.15m x 2.8m (10'4" x 9'2")

With wood grain effect wall, drawer and floor units, roll edge worktop, electric oven, four ring electric hob with stainless steel extractor fan, white splashback tiles, one and half bowl stainless steel sink unit, space for a fridge/freezer, space for washer, radiator, sliding doors to the rear garden and tiled effect lino flooring.

#### **LANDING**

**BEDROOM 1** - **3.07m x 3.43m (10'1" x 11'3")** Radiator.

**BEDROOM 2** - **3.12m x 3.35m (10'3" x 11')** Radiator.

**TO VIEW:** Tel: 01642 254222 64-66 Borough Road, Middlesbrough, T\$1 2JH

### CONISTON GROVE, TS5 7DE

**BEDROOM 3** - **1.83m x 1.73m (6' x 5'8")** Radiator.

BATHROOM - 2.13m x 1.65m (7' x 5'5")

With closed coupled toilet, pedestal washbasin, panel bath, radiator, and white tiled walls.