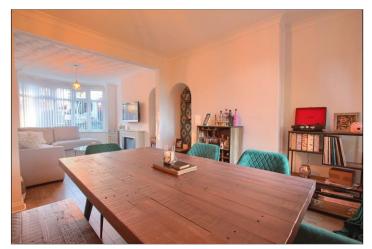

### CONISTON GROVE, TS5 7DE

A tastefully decorated three-bedroom semi in the family suburb of Acklam. With shops & good schooling only a short walk away it's ideal home for a family.

Features of the property include gas central heating with a combi boiler. uPVC double glazed windows, off street parking, modern open plan lounge/diner & 75ft southerly facing rear garden.

# LOUNGE/DINER - 6.88m (22'7") x 3.2m (10'6") widening to 5m (16'5")

With electric Flame effect fire, two radiators, wood grain effect laminate flooring and understairs storage cupboard.