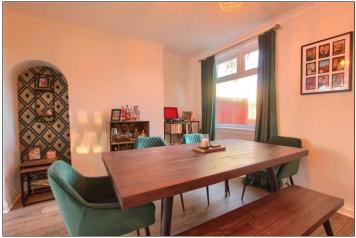

# LOUNGE/DINER - 6.88m (22'7") x 3.2m (10'6") widening to 5m (16'5")

With electric Flame effect fire, two radiators, wood grain effect laminate flooring and understairs storage cupboard.