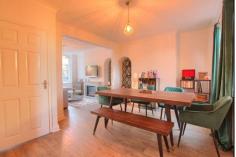

# LOUNGE/DINER - 6.88m (22'7") x 3.2m (10'6") widening to 5m (16'5")

With electric Flame effect fire, two radiators, wood grain effect laminate flooring and understairs storage cupboard.